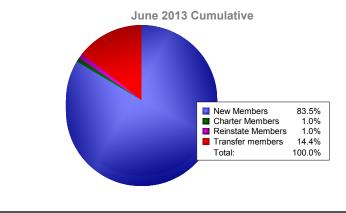

| Year                                                                                             | New<br>Clubs | Dropped<br>Clubs | Gain/<br>Loss<br>Clubs | New<br>Members  | Charter<br>Members | Reinstate<br>Members | Transfer<br>Members | Total<br>Member<br>Added | Total<br>Members<br>Dropped | Gain/<br>Loss<br>Members |
|--------------------------------------------------------------------------------------------------|--------------|------------------|------------------------|-----------------|--------------------|----------------------|---------------------|--------------------------|-----------------------------|--------------------------|
| 2008-2009                                                                                        | 0            | -2               | -2                     | 85              | 0                  | 2                    | 2                   | 89                       | -133                        | -44                      |
| 2009-2010                                                                                        | 1            | 0                | 1                      | 82              | 24                 | 5                    | 2                   | 113                      | -114                        | -1                       |
| 2010-2011                                                                                        | 1            | -2               | -1                     | 62              | 27                 | 2                    | 3                   | 94                       | -139                        | -45                      |
| 2011-2012                                                                                        | 0            | -1               | -1                     | 70              | 0                  | 3                    | 7                   | 80                       | -127                        | -47                      |
| 2012-2013<br>Average                                                                             | 0            | -2<br>-1         | -2<br>-1               | 81<br><b>76</b> | 1<br>10            | 1<br>3               | 14<br>6             | 97<br><b>95</b>          | -114                        | -17<br><b>-31</b>        |
|                                                                                                  |              |                  |                        |                 |                    |                      |                     |                          |                             |                          |
| Clubs                                                                                            |              |                  |                        |                 |                    |                      |                     |                          |                             |                          |
| 04                                                                                               | 0            |                  | 1                      | 1               |                    |                      | 0                   |                          |                             |                          |
| -0.8<br>-1.2<br>-1.6                                                                             | -2           | -2               |                        |                 |                    |                      |                     | -1                       | -2 -2                       |                          |
| -2 2008-2009 2009-2010 2010-2011 2011-2012 2012-2013  New Clubs Dropped Clubs Gain/Loss Clubs    |              |                  |                        |                 |                    |                      |                     |                          |                             |                          |
| Members                                                                                          |              |                  |                        |                 |                    |                      |                     |                          |                             |                          |
|                                                                                                  | 89           |                  | 113                    |                 | 94                 |                      | 80                  | g                        | 07                          |                          |
| 0<br>-40<br>-80<br>-120                                                                          | -133         | 3                |                        | 14              | -13                | -45                  | -127                | -47                      | -114                        | 7                        |
| -160                                                                                             | 2008-2       | 2009-20          |                        | -2010           | 2010-20            |                      | 2011-207            | 12                       | 2012-2013                   |                          |
| Members Added Members Dropped Gain/Loss Members                                                  |              |                  |                        |                 |                    |                      |                     |                          |                             |                          |
| Membership Composition     Gender Comparison       June 2013 Cumulative     June 2013 Cumulative |              |                  |                        |                 |                    |                      |                     |                          |                             |                          |